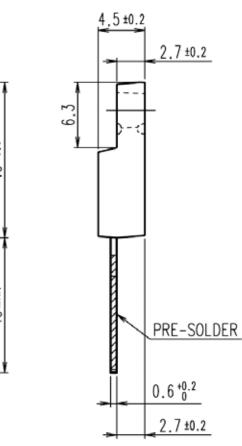

|
| Rul(J-c) Junction to case 5 C/W                                                                                                                                                                                                                                                                                                                                      | Thermal resistance       | Rth(j-c) | Junction to case                | 3       | °C/W  |

Note\*\*\* Rating per element

#### Mechanical characteristics

| Item             | Conditions         | Maximum    | Units |
|------------------|--------------------|------------|-------|
| Mounting torque  | Recommended torque | 0.3 to 0.5 | N•m   |
| Approximate mass | -                  | 1.7        | g     |

# Outline Drawings [mm]





DIMENSIONS ARE IN MILLIMETERS.

MARKING



CONNECTION











#### Reverse Power Dissipation(max.)











#### Transient Thermal Impedance (max.)

#### WARNING

| 1. This Catalog contains the product aposition in characteristics, data, materials, and structures as of March 2010