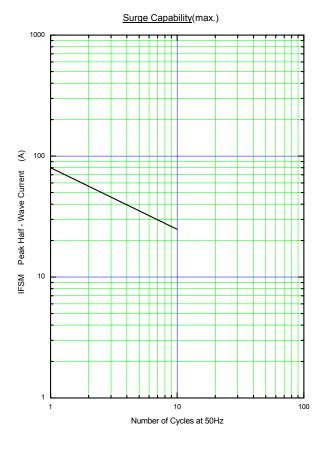

### • Maximum ratings (at Ta=25°C unless otherwise specified.)

| Item                                   | Symbols | Conditions                               | Ratings     | Units |
|----------------------------------------|---------|------------------------------------------|-------------|-------|
| Repetitive peak reverse voltage        | Vrrm    | -                                        | 400         | V     |
| Isolating voltage                      | Viso    | Terminals-to-case, AC.1min               | 1500        | V     |
| Average output current                 | lo      | 50Hz Square wave duty =1/2<br>Tc = 107°C | 10 *        | A     |
| Non-repetitive forward surge current** | IFSM    | Sine wave, 10ms 1shot                    | 80          | A     |
| Operating junction temperature         | Tj      | -                                        | 150         | °C    |
| Storage temperature                    | Tstg    | -                                        | -40 to +150 | °C    |