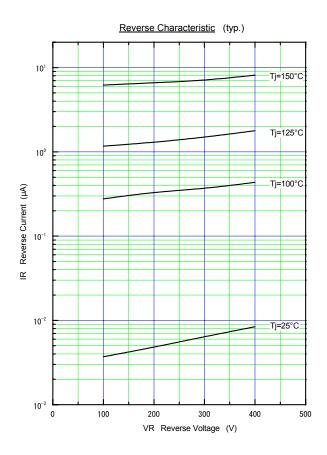

# • Electrical characteristics (at Ta=25°C unless otherwise specified.)

| Forward voltage***         VF         IF =5 A         1.45         V           Reverse current***         IR         VR =VRRM         20         μA           Reverse recovery time***         trr         IF =0.1A, IR =0.2A, Irec =0.05A         0.05         μS           Thermal resistance         Pth(i.e)         Junction to account         2         °C(M/ | Item                     | Symbols  | Conditions                      | Maximum | Units |
|----------------------------------------------------------------------------------------------------------------------------------------------------------------------------------------------------------------------------------------------------------------------------------------------------------------------------------------------------------------------|--------------------------|----------|---------------------------------|---------|-------|
| Reverse recovery time***         trr         IF = 0.1A, IR = 0.2A, Irec = 0.05A         0.05         μS                                                                                                                                                                                                                                                              | Forward voltage***       | VF       | I⊧ =5 A                         | 1.45    | V     |
|                                                                                                                                                                                                                                                                                                                                                                      | Reverse current***       | IR       | Vr =Vrrm                        | 20      | μA    |
| Thermal registrance Dth(i, a) lungtion to appa 2 °C/W                                                                                                                                                                                                                                                                                                                | Reverse recovery time*** | trr      | IF =0.1A, IR =0.2A, Irec =0.05A | 0.05    | μS    |
| Rul(J-c) Junction to case 5 C/W                                                                                                                                                                                                                                                                                                                                      | Thermal resistance       | Rth(j-c) | Junction to case                | 3       | °C/W  |