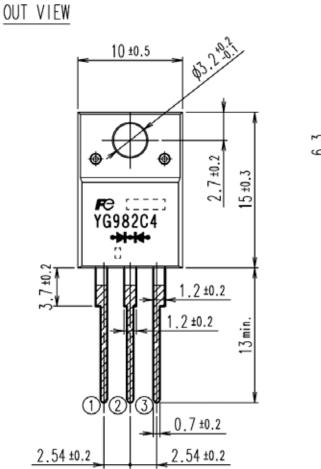

|
| Rul(J-c) Junction to case 5 C/W                                                                                                                                                                                                                                                                                                                                      | Thermal resistance       | Rth(j-c) | Junction to case                | 3       | °C/W  |

Note\*\*\* Rating per element

#### Mechanical characteristics

| Item             | Conditions         | Maximum    | Units |
|------------------|--------------------|------------|-------|
| Mounting torque  | Recommended torque | 0.3 to 0.5 | N•m   |
| Approximate mass | -                  | 1.7        | g     |

# Outline Drawings [mm]





DIMENSIONS ARE IN MILLIMETERS.

MARKING



CONNECTION











#### Reverse Power Dissipation(max.)











#### Transient Thermal Impedance (max.)

#### WARNING

| 1. This Catalog contains the product aposition in characteristics, data, materials, and structures as of March 2010