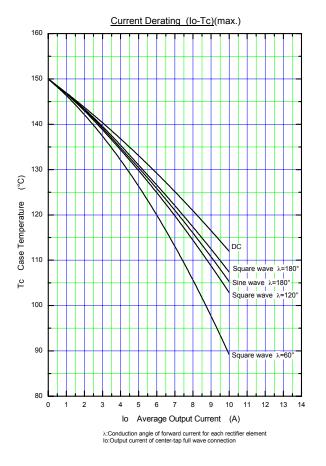

### • Maximum ratings (at Ta=25°C unless otherwise specified.)

| Item                                   | Symbols | Conditions                               | Ratings     | Units |
|----------------------------------------|---------|------------------------------------------|-------------|-------|
| Repetitive peak reverse voltage        | Vrrm    | -                                        | 400         | V     |
| Isolating voltage                      | Viso    | Terminals-to-case, AC.1min               | 1500        | V     |
| Average output current                 | lo      | 50Hz Square wave duty =1/2<br>Tc = 107°C | 10 *        | A     |
| Non-repetitive forward surge current** | IFSM    | Sine wave, 10ms 1shot                    | 80          | A     |
| Operating junction temperature         | Tj      | -                                        | 150         | °C    |
| Storage temperature                    | Tstg    | -                                        | -40 to +150 | °C    |

Note\* Out put current of center tap full wave connection.

Note\*\* Rating per element