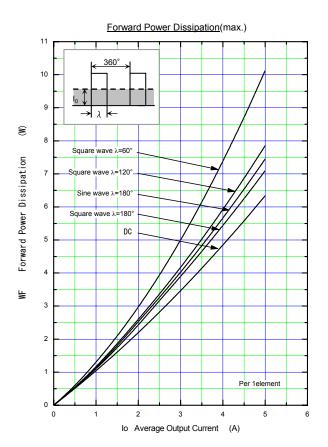

### • Maximum ratings (at Ta=25°C unless otherwise specified.)

| Item                                   | Symbols | Conditions                               | Ratings     | Units |
|----------------------------------------|---------|------------------------------------------|-------------|-------|
| Repetitive peak reverse voltage        | Vrrm    | -                                        | 400         | V     |
| Isolating voltage                      | Viso    | Terminals-to-case, AC.1min               | 1500        | V     |
| Average output current                 | lo      | 50Hz Square wave duty =1/2<br>Tc = 107°C | 10 *        | A     |
| Non-repetitive forward surge current** | IFSM    | Sine wave, 10ms 1shot                    | 80          | A     |
| Operating junction temperature         | Tj      | -                                        | 150         | °C    |
| Storage temperature                    | Tstg    | -                                        | -40 to +150 | °C    |