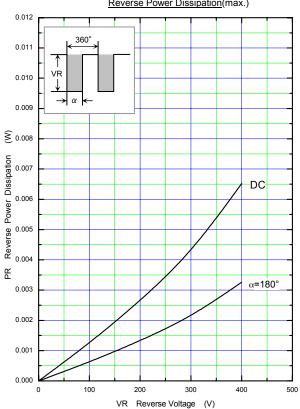

| Thermal resistance       | Rth(j-c) | Junction to case                | 3       | °C/W  |

Note\*\*\* Rating per element

#### Mechanical characteristics

| Item             | Conditions         | Maximum    | Units |
|------------------|--------------------|------------|-------|
| Mounting torque  | Recommended torque | 0.3 to 0.5 | N•m   |
| Approximate mass | -                  | 1.7        | g     |

# Outline Drawings [mm]





DIMENSIONS ARE IN MILLIMETERS.

MARKING



CONNECTION











#### Reverse Power Dissipation(max.)











#### Transient Thermal Impedance (max.)

#### WARNING

| 1. This Catalog contains the product aposition in characteristics, data, materials, and structures as of March 2010