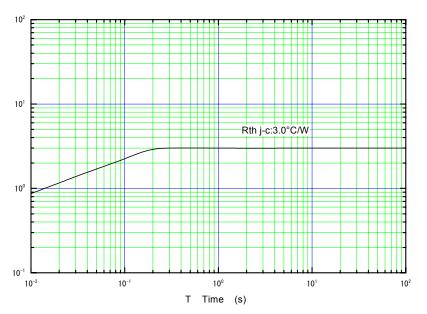

# • Electrical characteristics (at Ta=25°C unless otherwise specified.)

| Forward voltage***         VF         IF =5 A         1.45         V           Reverse current***         IR         VR =VRRM         20         μA           Reverse recovery time***         trr         IF =0.1A, IR =0.2A, Irec =0.05A         0.05         μS           Thermal resistance         Pth(i.e)         Junction to account         2         °C(M/ | Item                     | Symbols  | Conditions                      | Maximum | Units |
|----------------------------------------------------------------------------------------------------------------------------------------------------------------------------------------------------------------------------------------------------------------------------------------------------------------------------------------------------------------------|--------------------------|----------|---------------------------------|---------|-------|
| Reverse recovery time***         trr         IF = 0.1A, IR = 0.2A, Irec = 0.05A         0.05         μS                                                                                                                                                                                                                                                              | Forward voltage***       | VF       | I⊧ =5 A                         | 1.45    | V     |
|                                                                                                                                                                                                                                                                                                                                                                      | Reverse current***       | IR       | Vr =Vrrm                        | 20      | μA    |
| Thermal registrance Dth(i, a) lungtion to appa 2 °C/W                                                                                                                                                                                                                                                                                                                | Reverse recovery time*** | trr      | IF =0.1A, IR =0.2A, Irec =0.05A | 0.05    | μS    |
| Rul(J-c) Junction to case 5 C/W                                                                                                                                                                                                                                                                                                                                      | Thermal resistance       | Rth(j-c) | Junction to case                | 3       | °C/W  |

#### Transient Thermal Impedance (max.)