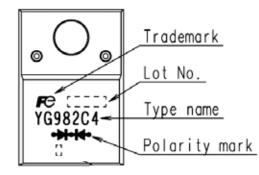

| Thermal resistance       | Rth(j-c) | Junction to case                | 3       | °C/W  |

Note\*\*\* Rating per element

#### Mechanical characteristics

| Item             | Conditions         | Maximum    | Units |
|------------------|--------------------|------------|-------|
| Mounting torque  | Recommended torque | 0.3 to 0.5 | N•m   |
| Approximate mass | -                  | 1.7        | g     |

# Outline Drawings [mm]





DIMENSIONS ARE IN MILLIMETERS.

MARKING



CONNECTION











#### Reverse Power Dissipation(max.)











#### Transient Thermal Impedance (max.)

#### WARNING

| 1. This Catalog contains the product aposition in characteristics, data, materials, and structures as of March 2010