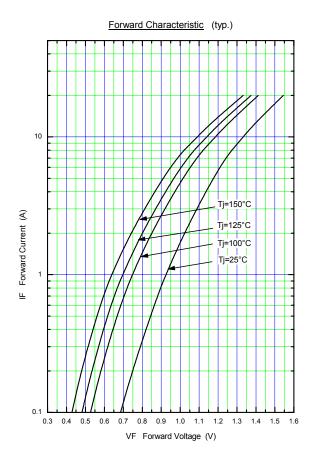

# • Electrical characteristics (at Ta=25°C unless otherwise specified.)

| Forward voltage***         VF         IF =5 A         1.45         V           Reverse current***         IR         VR =VRRM         20         μA           Reverse recovery time***         trr         IF =0.1A, IR =0.2A, Irec =0.05A         0.05         μS           Thermal resistance         Pth(i.e)         Junction to account         2         °C(M/ | Item                     | Symbols  | Conditions                      | Maximum | Units |
|----------------------------------------------------------------------------------------------------------------------------------------------------------------------------------------------------------------------------------------------------------------------------------------------------------------------------------------------------------------------|--------------------------|----------|---------------------------------|---------|-------|
| Reverse recovery time***         trr         IF = 0.1A, IR = 0.2A, Irec = 0.05A         0.05         μS                                                                                                                                                                                                                                                              | Forward voltage***       | VF       | I⊧ =5 A                         | 1.45    | V     |
|                                                                                                                                                                                                                                                                                                                                                                      | Reverse current***       | IR       | Vr =Vrrm                        | 20      | μA    |
| Thermal registrance Dth(i, a) lungtion to appa 2 °C/W                                                                                                                                                                                                                                                                                                                | Reverse recovery time*** | trr      | IF =0.1A, IR =0.2A, Irec =0.05A | 0.05    | μS    |
| Rul(J-c) Junction to case 5 C/W                                                                                                                                                                                                                                                                                                                                      | Thermal resistance       | Rth(j-c) | Junction to case                | 3       | °C/W  |