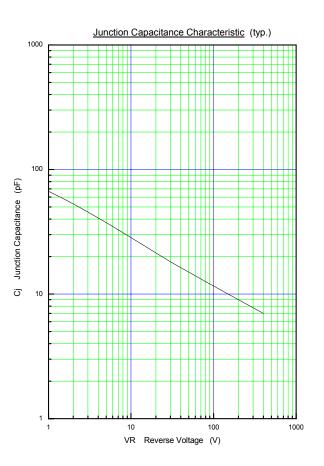

# • Electrical characteristics (at Ta=25°C unless otherwise specified.)

| Forward voltage***         VF         IF =5 A         1.45         V           Reverse current***         IR         VR =VRRM         20         μA           Reverse recovery time***         trr         IF =0.1A, IR =0.2A, Irec =0.05A         0.05         μS           Thermal resistance         Pth(i.e)         Junction to account         2         °C(M/ | Item                     | Symbols  | Conditions                      | Maximum | Units |
|----------------------------------------------------------------------------------------------------------------------------------------------------------------------------------------------------------------------------------------------------------------------------------------------------------------------------------------------------------------------|--------------------------|----------|---------------------------------|---------|-------|
| Reverse recovery time***         trr         IF = 0.1A, IR = 0.2A, Irec = 0.05A         0.05         μS                                                                                                                                                                                                                                                              | Forward voltage***       | VF       | I⊧ =5 A                         | 1.45    | V     |
|                                                                                                                                                                                                                                                                                                                                                                      | Reverse current***       | IR       | Vr =Vrrm                        | 20      | μA    |
| Thermal registrance Dth(i, a) lungtion to appa 2 °C/W                                                                                                                                                                                                                                                                                                                | Reverse recovery time*** | trr      | IF =0.1A, IR =0.2A, Irec =0.05A | 0.05    | μS    |
| Rul(J-c) Junction to case 5 C/W                                                                                                                                                                                                                                                                                                                                      | Thermal resistance       | Rth(j-c) | Junction to case                | 3       | °C/W  |