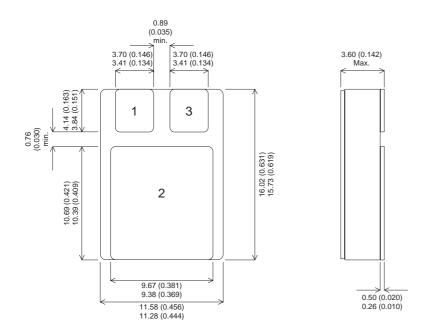

## SMD1 (TO276AB)

## PINOUTS

1 – Base

2 - Collector 3 - Emitter

| Parameter                 | Test Conditions            | Min. | Тур. | Max. | Units |
|---------------------------|----------------------------|------|------|------|-------|
| V <sub>CEO</sub> *        |                            |      |      | 60   | V     |
| I <sub>C(CONT)</sub>      |                            |      |      | 10   | А     |
| h <sub>FE</sub>           | @ 2/1 ( $V_{ce}$ / $I_c$ ) | 50   |      | 150  | -     |
| f <sub>t</sub>            |                            |      | 4M   |      | Hz    |
| P <sub>D</sub>            |                            |      |      | 150  | W     |
| * Maximum Working Voltage |                            |      |      |      |       |